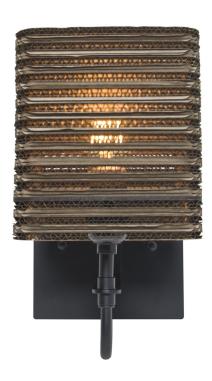

## **Product Features**

The urban stylings of our Kirk 6 LED wall sconce are ideal for today's modern architecture, composed of intricately cut layers of tan corrugated cardboard. Each layer is precisely sized and positioned to exude a gritty spin to a visually appealing shape. These stylish and functional luminaries are offered in a beautiful Black finish.

## **Product Specification**

Brand Name: Besa Lighting

Lamp: LED Finish: Black

Shade: Corrugated Cardboard

Stem: 1WG