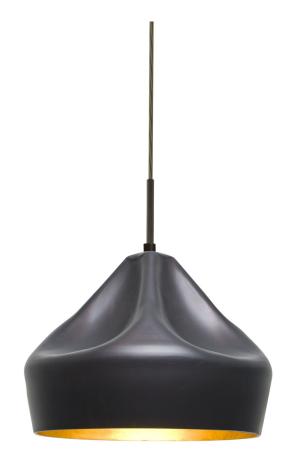

## **Besa Lotus Cord Pendant**

## **Product Features**

Our industrial styled bronze Lotus pendant, composed of a unique metal reflector with an organically "pinched" shape, offers a look that will easily merge into the recent urban decorating trend . The inner gold foil finish exudes a pleasing and focused glow, while the memorable outer appearance will stand out in virtually any environment. The cord pendant fixture is equipped with a 10' SVT cordset and an low profile flat monopoint canopy. These stylish and functional luminaries are offered in a beautiful brushed Bronze finish.