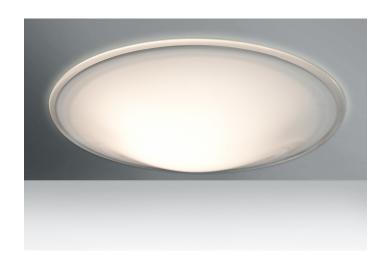

## Besa Luma Slim 18 Ceiling

## **Product Features**

Luma features hand-blown glossy Opal glass with a stunning "halo" clear-edge effect. Besa's easy-to-use bayonet mount secures the glass diffuser to the aluminum fitter with a "twist & lock" action. Our Opal Glossy glass is a opal cased glass with a contemporary polished finish and opal inner layer. The tranquil glow has a low key harmonious display that exudes a warm mood. When lit the glass is vitalizing as well as stylish. The Clear edge accent shimmers and sparkles from the light source. This blown glass is handcrafted by a skilled artisan, utilizing century-old techniques passed down from generation to generation.