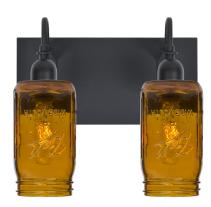

## **Product Features**

The Milo 4 Amber Vanity is a transitional bath design composed of a glass shade inspired by the traditional glass jars used for canning, enhanced with a subtle amber transcolored spray . Mounted off the broad canopy with timeless gooseneck socketholders, the seductive glowing jars has a low key harmonious display that exudes a warm mood. When lit the glass is vitalizing as well as stylish. This handcrafted glass uses a process where every glass is consistently produced using a press mold, keeping variations to a minimum. These stylish and functional luminaries are offered in a beautiful Black finish.

## **Product Specification**

Brand Name: Besa Lighting

Lamp: Incand. Finish: Black

Shade: Amber, Smoke, Green, Purple, White Frost

Stem: 2WG, 3WG