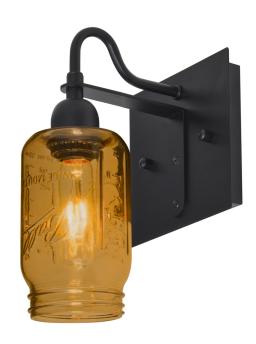

## **Product Features**

The Milo 4 Amber Sconce is a transitional design composed of a glass shade inspired by the traditional glass jars used for canning, enhanced with a subtle amber transcolored spray . Mounted off the broad canopy with timeless gooseneck socketholder, the seductive glowing jars has a low key harmonious display that exudes a warm mood. When lit the glass is vitalizing as well as stylish. This handcrafted glass uses a process where every glass is consistently produced using a press mold, keeping variations to a minimum. These stylish and functional luminaries are offered in a beautiful Black finish.