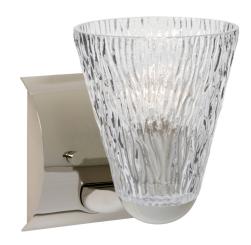

## **Product Features**

The Nico 5 Clear Stone Vanity is a contemporary bath design, employing a softly radiused housing and sparkling textured shades. Our Clear Stone glass is a clear blown glass with an outer texture of coarse sandstone. Inspired by the elements of nature, the appearance of the surface resembles the beautiful cut patterning melting ice over a rock formation The mini sconce fixture is equipped with a sleek arcing diecast lampholder and matching radiused rectangular canopy. These stylish and functional luminaries are offered in a beautiful Chrome finish.

## **Product Specification**

Brand Name: Besa Lighting

Lamp: LED, Incand. Finish: Chrome

Shade: Clear Stone, Glitter Stone

Stem: 1WZ