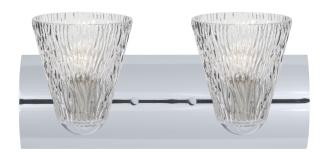

## **Product Features**

The Nico 5 Clear Stone Vanity is a contemporary bath design, employing a softly radiused housing and sparkling textured shades. Our Clear Stone glass is a clear blown glass with an outer texture of coarse sandstone. Inspired by the elements of nature, the appearance of the surface resembles the beautiful cut patterning melting ice over a rock formation The vanity fixture is equipped with sleek arcing diecast lampholders and matching radiused rectangular canopy. These stylish and functional luminaries are offered in a beautiful Chrome finish.