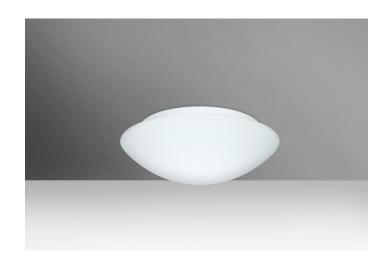

## **Besa Nova 10 Ceiling**

## **Product Features**

Nova is clean and contemporary handcrafted glass. Besa's easy-to-use bayonet mount secures the glass diffuser to the aluminum fitter with a "twist & lock" action. Our White glass is a soft white cased glass that can suit any classic or modern decor. White has a very tranquil glow that is pleasing in appearance. The smooth satin finish on the clear outer layer is a result of an extensive etching process. This blown glass is handcrafted by a skilled artisan, utilizing century-old techniques passed down from generation to generation.

## **Product Specification**

Brand Name: Besa Lighting

Lamp: LED, Incand.

Shade: Marble, Carrera, White