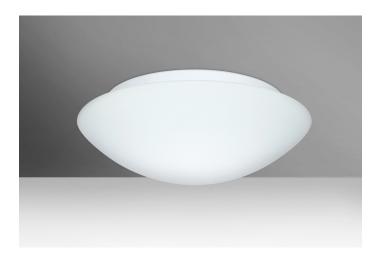

## **Besa Nova 16 Ceiling**

## **Product Features**

Nova is clean and contemporary handcrafted glass. Besa's easy-to-use bayonet mount secures the glass diffuser to the aluminum fitter with a "twist & lock" action. Our White glass is a soft white cased glass that can suit any classic or modern decor. White has a very tranquil glow that is pleasing in appearance. The smooth satin finish on the clear outer layer is a result of an extensive etching process. This blown glass is handcrafted by a skilled artisan, utilizing century-old techniques passed down from generation to generation.