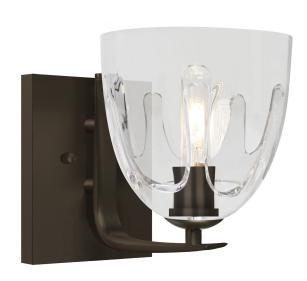

## **Product Features**

The Phantom 6 Clear vanity is composed of clear glass bell-shaped shades mounted onto a softly curved flat rail bracket, with an interesting cascading optical pattern blown as an additional transparent layer along the top outer wall of the glass. The dramatic play of light through the sculpted layer and onto adjacent surfaces make for a striking affect, along with the modest display of the lamp filament behind the glass. These stylish and functional luminaries are offered in a beautiful brushed Bronze finish.