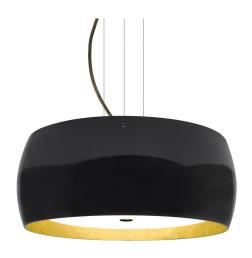

## **Product Features**

The Pogo Black/Gold Ceiling is a playful double-glass, with a white glass lamp shield centered in a radiused glass ring. Our Gold Foil glass is sparkling and metallic, casting a compelling glow when illuminated. Distressed metal foil is applied to the inner surface of a glossy black blown glass. The gold inner color complements the soft white glass, which can suit any classic or modern decor. And also available without the lamp shield for an exposed lamp design. The cable pendant fixture is equipped with three (3) 10' silver aircraft cables and 10' AWM cordset, and a low profile flat monopoint canopy. These stylish and functional luminaries are offered in a beautiful brushed Bronze finish.