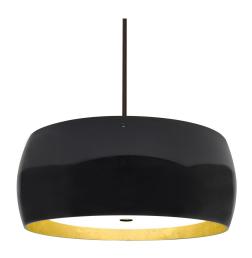

## **Product Features**

The Pogo Black/Gold Ceiling is a playful double-glass, with a white glass lamp shield centered in a radiused glass ring. Our Gold Foil glass is sparkling and metallic, casting a compelling glow when illuminated. Distressed metal foil is applied to the inner surface of a glossy black blown glass. The gold inner color complements the soft white glass, which can suit any classic or modern decor. And also available without the lamp shield for an exposed lamp design. The stem pendant fixture is equipped with an adjustable telescoping section, 4 connectable stem sections (3", 6", 12", and 18") and low Profile flat monopoint canopy. These stylish and functional luminaries are offered in a beautiful brushed Bronze finish.