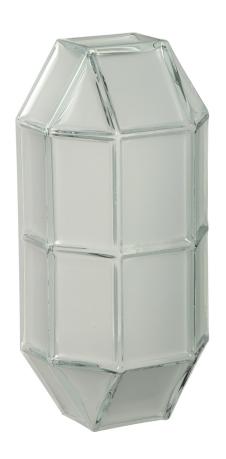

## **Besa Prismo 10 Sconce**

## **Product Features**

Prismo 10 features clear glass with frosted panels that cross the traditional/contemporary divide. Use indoors or out. Our Marble glass is a pressed glass that features swirls of white throughout semi-translucent frost, to create a faux alabaster appearance. An arched clear rod acts an accent, beautifully playing with the illumination of the fixture. When lit this gives off a light that is functional and soothing. The smooth satin finish on the clear outer layer is a result of an extensive etching process. This handcrafted glass uses a process where every glass is consistently produced using a press mold, keeping variations to a minimum.