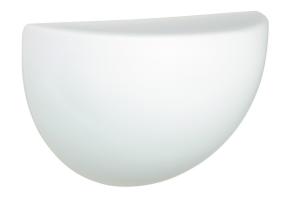

## **Product Features**

Quatro is a quarter sphere sconce, equally at home indoors or out. Enclosed top conceals the light source. Our Opal glass is a soft white cased glass that can suit any classic or modern decor. Opal has a very tranquil glow that is pleasing in appearance. The smooth satin finish on the clear outer layer is a result of an extensive etching process. This blown glass is handcrafted by a skilled artisan, utilizing century-old techniques passed down from generation to generation.