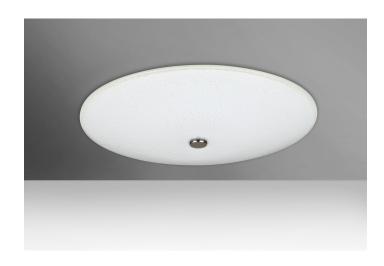

## **Product Features**

The ultra low-profile Renfro is a multi-layered glass, with two radiused glossy white sections fused together. The glass sections are populated throughout with a random pattern of dimples, followed by a white frosted coating. The tranquil glow has a low key harmonious display that exudes a warm mood. When lit the glass is vitalizing as well as stylish. This blown glass is handcrafted by a skilled artisan, utilizing century-old techniques passed down from generation to generation.