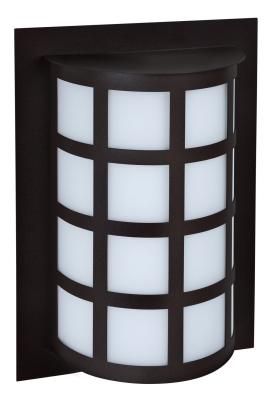

## **Besa Scala 13 Outdoor Sconce**

## **Product Features**

Our Scala collection is built for outdoor use, but the handsome faceplate design allows it to be equally attractive indoors. Our Satin White glass is clear pressed glass that has been etched to diffuse the light, resulting in a semi-translucent appearance. Unlit, it appears as simply an un-textured surface like satin, but when lit the glass has a calming glow. The smooth satin finish on the clear outer layer is a result of an extensive etching process. This handcrafted glass uses a process where every glass is consistently produced using a press mold, keeping variations to a minimum. These stylish and functional luminaries are offered in a beautiful Black finish. View Besa Scala 13 Outdoor Sconce