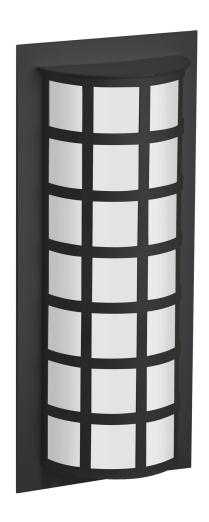

## Besa Scala 20 Outdoor Sconce

## **Product Features**

Our Scala collection is built for outdoor use, but the handsome faceplate design allows it to be equally attractive indoors. Our Satin White glass is clear pressed glass that has been etched to diffuse the light, resulting in a semi-translucent appearance. Unlit, it appears as simply an un-textured surface like satin, but when lit the glass has a calming glow. The smooth satin finish on the clear outer layer is a result of an extensive etching process. This handcrafted glass uses a process where every glass is consistently produced using a press mold, keeping variations to a minimum. These stylish and functional luminaries are offered in a beautiful Black finish.

## **Product Specification**

Brand Name: Besa Lighting

Lamp: LED, Incand.

Finish: Black, Silver, Bronze Shade: Satin White, White Acrylic