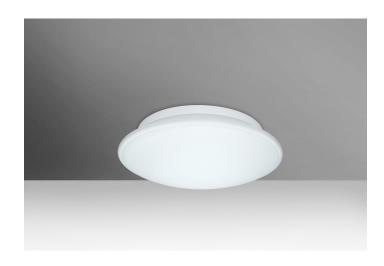

## **Besa Sola 10 Ceiling**

## **Product Features**

Sola features a contemporary round shape with low profile, created in handcrafted glass with a low-profile aluminum pan. Our Opal glass is a soft white cased glass that can suit any classic or modern decor. Opal has a very tranquil glow that is pleasing in appearance. The smooth satin finish on the clear outer layer is a result of an extensive etching process. This blown glass is handcrafted by a skilled artisan, utilizing century-old techniques passed down from generation to generation.