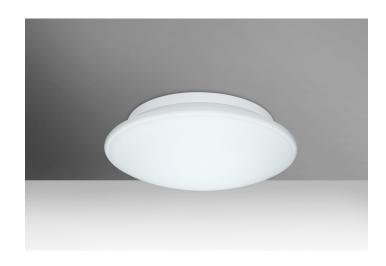

## **Besa Sola 12 Ceiling**

## **Product Features**

Sola features a contemporary round shape with low profile, created in handcrafted glass with a low-profile aluminum pan. Our Opal glass is a soft white cased glass that can suit any classic or modern decor. Opal has a very tranquil glow that is pleasing in appearance. The smooth satin finish on the clear outer layer is a result of an extensive etching process. This blown glass is handcrafted by a skilled artisan, utilizing century-old techniques passed down from generation to generation.

## **Product Specification**

Brand Name: Besa Lighting

Lamp: LED, Incand.

Shade: Opal Matte, Marble