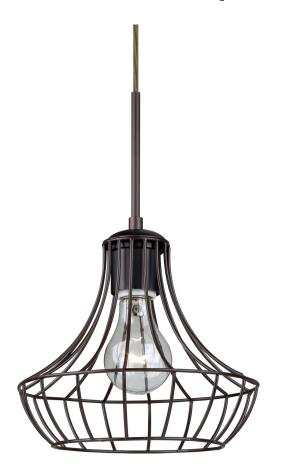

## **Product Features**

Our industrial styled Spezza pendant, with its artistic display of woven metal rods, offers a look that will easily merge into the recent urban decorating trend. The exposed hardware is designed to be celebrated, and offers perfect synergy when combined with the illuminated exposed light source The cord pendant fixture is equipped with a 10' SVT cord set and an low profile flat monopoint canopy. These stylish and functional luminaries are offered in a beautiful brushed Bronze finish.

## **Product Specification**

Brand Name: Besa Lighting

Lamp: Incand.

Finish: Satin Nickel, Bronze Shade: Bronze, Satin Nickel

Stem: Flat Cord 1 Light, Stem 1 Light