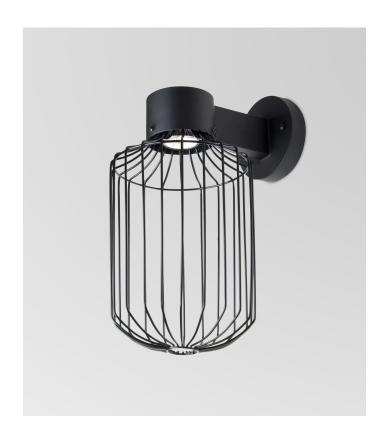

## **Product Features**

Our industrial styled Sultana Cylinder sconce, composed of a black aluminum bracket and artistic display of straight woven metal rods, offers a look that will easily merge into the recent urban decorating trend. The exposed hardware is designed to be celebrated, and creates a light sculpture as it gracefully plays with the focused downlight.