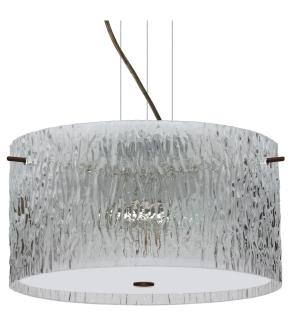

## **Product Features**

Tamburo is a classic open-ended cylinder of handcrafted glass, a shape that will stand the test of time. Our Clear Stone glass is a clear blown glass with an outer texture of coarse sandstone. Inspired by the elements of nature, the appearance of the surface resembles the beautiful cut patterning melting ice over a rock formation. This blown glass is handcrafted by a skilled artisan, utilizing century old techniques that have been passed down from generation to generation. Each piece of this décor has its own artistic nature that can be individually appreciated. The cable pendant fixture is equipped with three (3) 10' silver aircraft cables and 10' AWM cord set, and a low profile flat monopoint canopy. These stylish and functional luminaries are offered in a beautiful brushed Bronze finish.