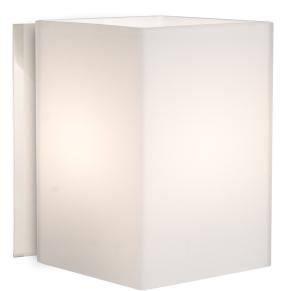

## **Product Features**

The Tito vanity is a simple, contemporary bath bar featuring handcrafted Opal glass on a low profile plated bracket. Our Opal glass is a soft white cased glass that can suit any classic or modern decor. Opal has a very tranquil glow that is pleasing in appearance. The smooth satin finish on the clear outer layer is a result of an extensive etching process. This modern wall light offers flexible design potential for a variety of bath/vanity decorating schemes. These stylish and functional luminaries are offered in a beautiful Chrome finish. View Besa Tito Mini Sconce