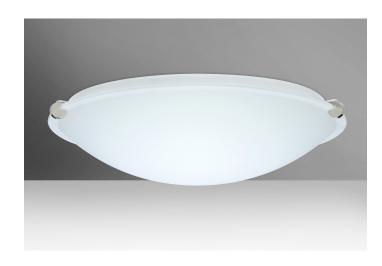

## **Product Features**

Trio showcases a contemporary glass diffuser suspended from the aluminum pan by three decorative metal clips. Our White glass is a soft white cased glass that can suit any classic or modern decor. White has a very tranquil glow that is pleasing in appearance. The smooth satin finish on the clear outer layer is a result of an extensive etching process. This blown glass is handcrafted by a skilled artisan, utilizing century-old techniques passed down from generation to generation. These stylish and functional luminaries are offered in a beautiful Polished Nickel finish.