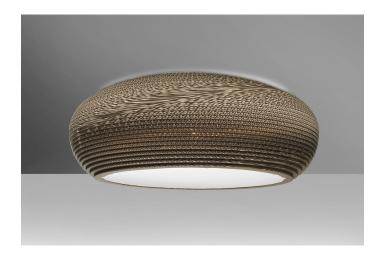

## **Product Features**

The urban stylings of our Venus LED semi-flush mount are ideal for today's modern architecture, composed of intricately cut layers of tan corrugated cardboard. Each layer is precisely sized and positioned to exude a gritty spin to a visually appealing shape. This broadly radiused shade includes a white acrylic bottom shield to conceal lamping. These stylish and functional luminaries are offered in a beautiful brushed Bronze finish. View Besa Venus Ceiling