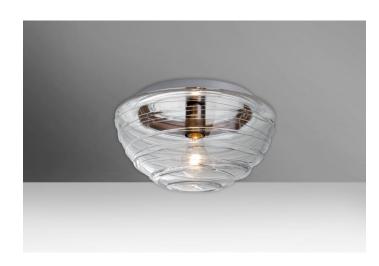

## **Product Features**

The Wave is a half globe-shaped clear glass, with a romantic wrap of glass rope that spirals around the exterior. Our Trans-Smoke glass is a colored transparent blown glass. The seductive glow has a low key harmonious display that exudes a warm mood. When lit the glass is vitalizing as well as stylish. This blown glass is handcrafted by a skilled artisan, utilizing century-old techniques passed down from generation to generation.