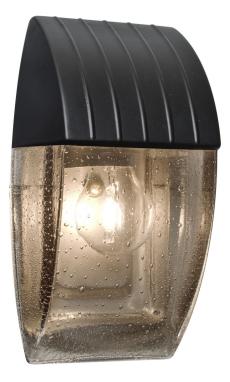

## **Product Features**

The 3532 Outdoor Wall fixture is a modern sconce design composed of a transparent glass diffuser, with an interesting bubble pattern blown randomly throughout the glass. The pleasing play of light through each shade's bubble accents make for a striking affect along with the prominent display of the lamp filament behind the glass. The contemporary styled cap consists of molded glass with a durable painted finish, which combined with the stainless steel fitter results in a non-corrosive assembly. View Costaluz 3532 Series Sconce

## **Product Specification**

Brand Name : Besa Lighting Lamp : Incand. Shade : Black/Smoke Bubble , Bronze/Smoke Bubble