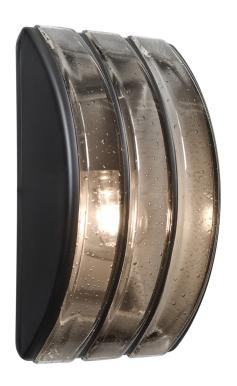

## **Product Features**

The 3533 Outdoor Wall fixture is a modern sconce design composed of a transparent glass diffuser, with an interesting bubble pattern blown randomly throughout the glass. The pleasing play of light through each shade's bubble accents make for a striking affect along with the prominent display of the lamp filament behind the glass. The contemporary styled "metal" accent actually consists of molded glass with a durable painted finish, which combined with the stainless steel fitter results in a non-corrosive assembly.

## **Product Specification**

Brand Name: Besa Lighting

Lamp: Incand.

Shade: Black/Smoke Bubble, Bronze/Smoke Bubble