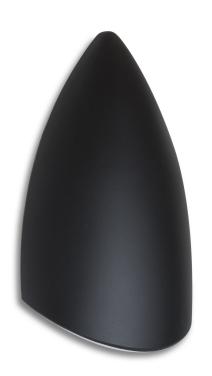

## **Product Features**

The 7024 Outdoor Wall Bracket fixture is a modern sconce design composed of a black finished mounting bracket and a black painted face, accented by clear backing for a glowing halo effect. The contemporary styled "metal" accent actually consists of molded glass with a durable painted finish, which combined with the powder coat, die cast aluminum fitter results in a noncorrosive assembly.